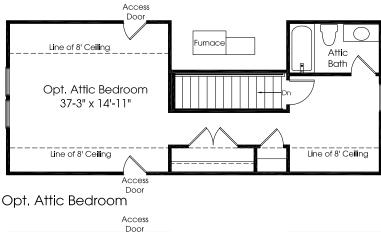

Storage or Opt. Exercise Room 14'-0" x 10'-8"

Copt. Finished Attic
37'-3" x 14'-11"

Line of 8' Ceiling

Access
Door

Opt. Finished Attic



#### THE RYAN PROMISE

Our concern with quality construction doesn't stop at the point of sale. We carefully select the people who build your home. To give you peace of mind, we make at least two service inspections with our homeowners, one prior to settlement and another ten months after settlement. We back up everything we do with Ryan's exceptional 10 Year Limited Warranty. There is no additional cost to the homeowner for this level of service. We promise to be there for our customers, both before and after they purchase. Our service program is proactive, sincere and convenient. It's part of our overall concern for our customers and helps to exp