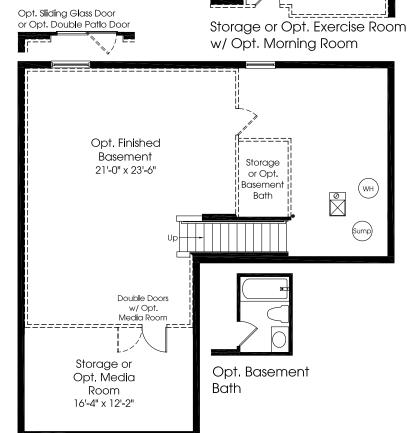

Storage or Opt. Exercise Room 14'-0" x 10'-8"

Copt. Finished Attic
37'-3" x 14'-11"

Line of 8' Ceiling

Access
Door

Opt. Finished Attic