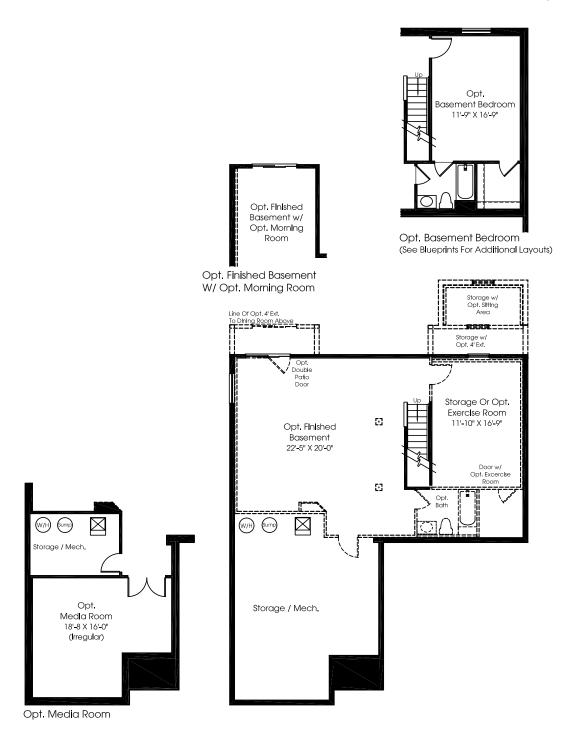

Storage or Opt. Exercise Room 14'-0" x 10'-8"

Copt. Finished Attic
37'-3" x 14'-11"

Line of 8' Ceiling

Access
Door

Opt. Finished Attic